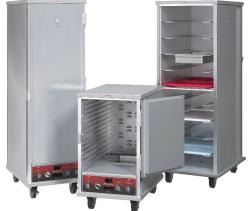

## **Ambient/Heated Transport Cabinets**

- Standard push handle
- Drain included in base for easy cleaning
- Fully Insulated
- Hold multiple size trays