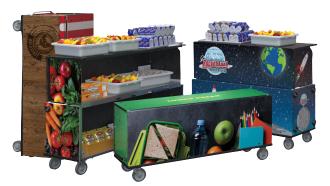

#### **Reflections Breakfast Carts**

- Available in different configurations.
- Lightweight fiberglass body
- Stainless steel work surface
- Available in 50", 60" and 74" lengths
- Hot or cold configurations
- Optional graphic wrapping
- Custom designs available

### **Stowaway Cart**

- Heavy gauge, vinyl clad aluminum exterior surfaces
- Stores upright in less than 2ft<sup>2</sup> of space.
- Optional graphic wrapping
- Custom designs available