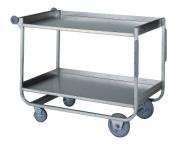

## **Utility Delivery/Condiment Carts**

- Grab-N-Go meal carts
- Hold insulated bags or ice chests
- Tray delivery and retrieval