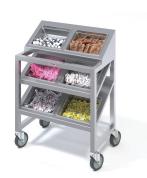

## **Utility Delivery/Condiment Carts**

- Grab-N-Go meal carts
- Hold insulated bags or ice chests
- Tray delivery and retrieval