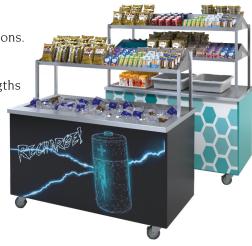

#### **Reflections Breakfast Carts**

- Available in different configurations.
- Lightweight fiberglass body
- Stainless steel work surface
- Available in 50", 60" and 74" lengths
- Hot or cold configurations
- Optional graphic wrapping
- Custom designs available